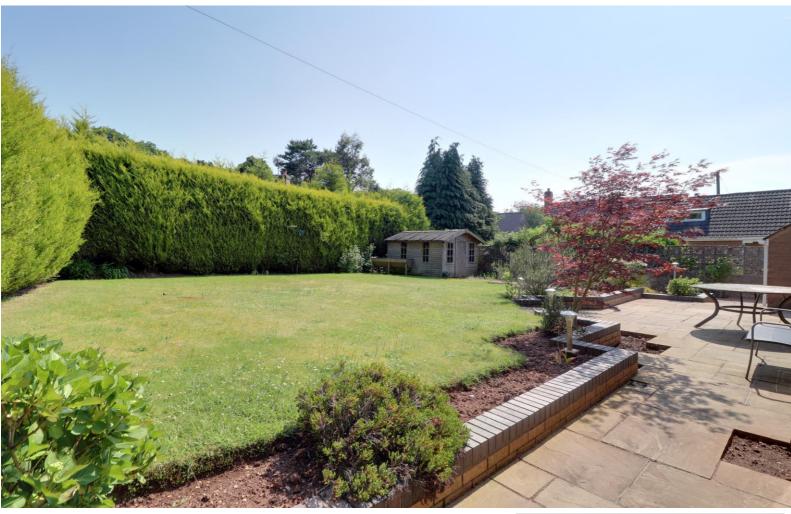

#### **Externally**

The property is located in a secluded spot set back from the road with a block paved driveway providing off road parking for several vehicles. There is a delightful mature garden to the front, mainly laid to lawn with established hedges and borders. To the rear there is a sizable rear garden which is laid to lawn with paved patio and which offers a good degree of privacy.