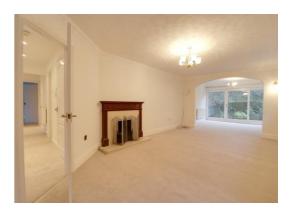

### **Dining Room** 11' 7" x 12' 0" (3.54m x 3.66m)

Having double glazed patio doors to the front elevation, radiator,

#### **Lounge** 21' 4" x 12' 0" (6.5m x 3.66m)

Having two double glazed windows to the side elevation, open fire grate with feature surround, radiator.