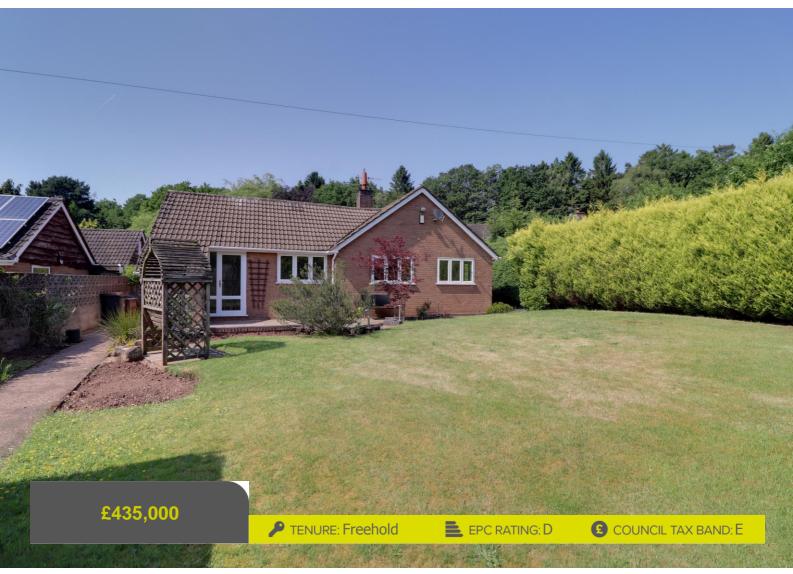

# **Loggerheads Market Drayton**

Mucklestone Wood Lane Loggerheads Market Drayton Shropshire

This fantastic detached bungalow in Mucklestone Wood Lane which has recently been refurbished ready for you to just pack your bags and move in! You will find sizeable rooms throughout and lovely gardens, what's more, it is offered with NO CHAIN. Are you looking to move from a large family house but don't want to sacrifice on room sizes? No problem, this bungalow has it all and won't leave you feeling wanting. Comprising entrance hall, large lounge which is open plan to the dining room, breakfast kitchen, separate utility, four generous sized bedrooms with the master bedroom having a recently refitted En-suite and also recently refitted family bathroom. Set in lovely private gardens, off road parking and larger than single garage. We are sure you will agree that ticks all the boxes so don't delay, book your viewing so you don't miss out.

Large Four Bedroom Detached

- Bungalow
- Impressive Large Mature Private Gardens
- Large Lounge & Separate Dining Room
- Spacious Kitchen & Separate Utility
- Recently Installed Bathroom & En-Suite Shower Room
- Great Location & No Chain