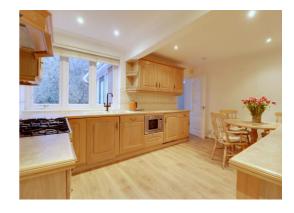

## **Kitchen** 15' 4" x 10' 8" (4.68m x 3.24m)

A beautifully spacious breakfast kitchen fitted with a range of wall and base units with complementary worksurface over, space for range cooker, integrated microwave and dishwasher, one and a half bowl sink unit and drainer. Double glazed window to the front elevation, recently fitted laminate flooring radiator.