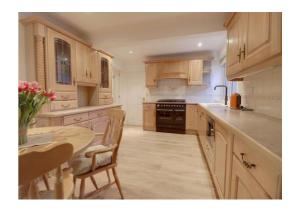

## **Kitchen** 15' 4" x 10' 8" (4.68m x 3.24m)

A beautifully spacious breakfast kitchen fitted with a range of wall and base units with complementary worksurface over, space for range cooker, integrated microwave and dishwasher, one and a half bowl sink unit and drainer. Double glazed window to the front elevation, recently fitted laminate flooring radiator.