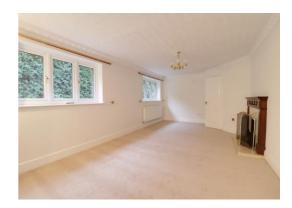

#### **Lounge** 21' 4" x 12' 0" (6.5m x 3.66m)

Having two double glazed windows to the side elevation, open fire grate with feature surround, radiator.